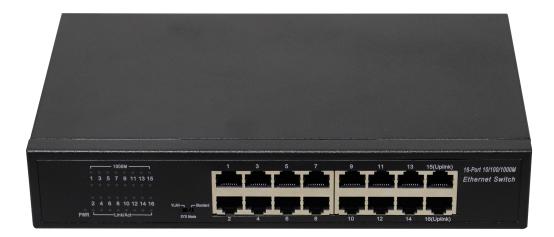

#### • Product Description

16-port Gigabit Ethernet Switch is designed with a black iron casing and supports 1-key VLAN. The panel has LED indicators to dynamically display device connection and operation, providing a simple fault detection method for easy maintenance and management.

#### Main Feature

- 1. Support 16 Gigabit Ethernet ports
- 2. Comply with IEEE 802.3, IEEE 802.3u, IEEE 802.3x, IEEE 802.3ab Standards
- 3. Flow control mode: full-duplex adopts IEEE 802.3x standard, half-duplex adopts Back pressure standard