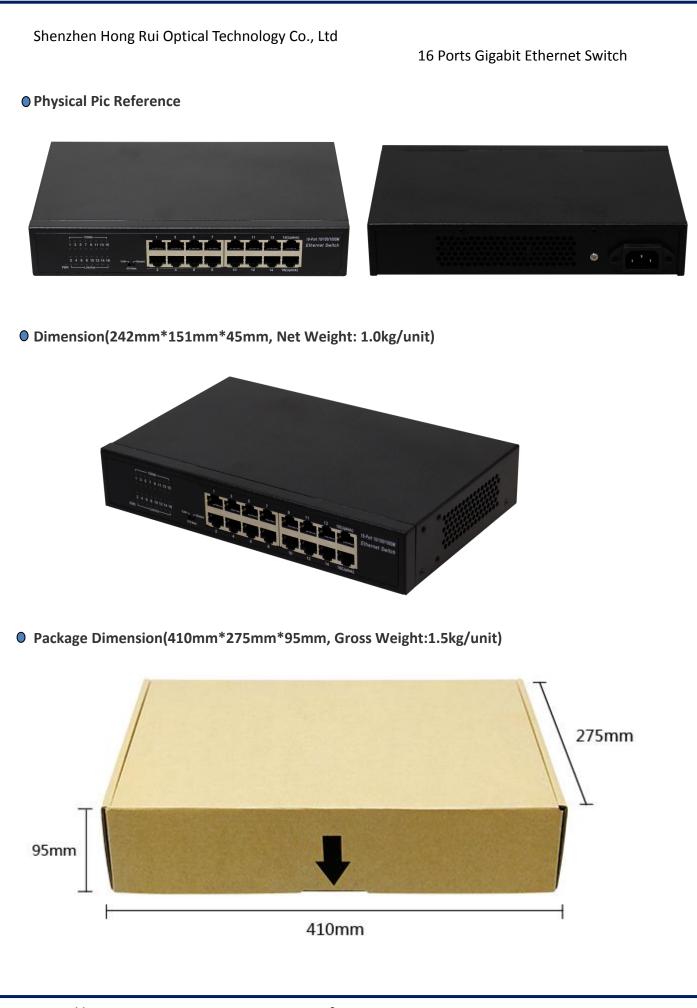

# 16 Ports Gigabit Ethernet Switch

| Physical Parameter | Product Dimension (L*W*H): 242mm*151mm*45mm<br>Package Dimension (L*W*H): 410mm*275mm*95mm<br>N.W: 1KG<br>G.W: 1.5KG                                                        |  |  |
|--------------------|-----------------------------------------------------------------------------------------------------------------------------------------------------------------------------|--|--|
| Certification      | CE, FCC, ROHS, CCC                                                                                                                                                          |  |  |
| Package Contents   | <ol> <li>1.Ethernet Switch: 1 unit</li> <li>2.User Guide: 1 unit</li> <li>3.Warranty Card: 1 unit</li> <li>4.Power Cord: 1 unit</li> <li>5.1U Rack Mount: 1 pair</li> </ol> |  |  |
| Warranty           | 2 years warranty                                                                                                                                                            |  |  |