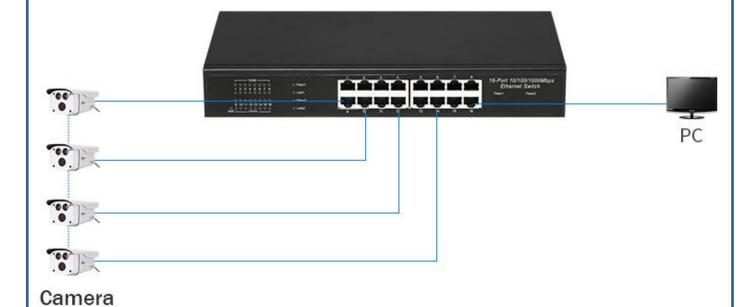

## • Application Environment

- City Fiber Broadband Network: Telecom, cable TV, network system integration, etc., according to network operators
- Broadband private network: Suitable for financial, government, oil, electricity, public security, education and other industries
- Multimedia transmission: integrated transmission of images, voice and data, suitable for remote teaching, conference TV, videophone and other applications
- > Real-time monitoring: Real-time control of signals, images and data simultaneously transmitted

## • Connection Diagram

http://www.hruitech.com